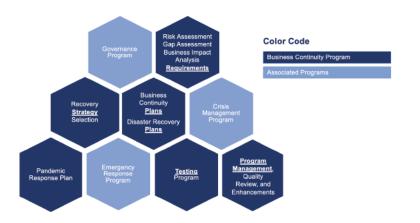

# **BUSINESS CONTINUITY CONSULTING**

# **Consulting Services**

- Recovery Options Studies
- Business Impact Analysis
- Disaster Recovery Plan Development
- Business Continuity Plan Development
- Plan Enhancement Services
- Continuity Program Management
- Crisis Management
- Pandemic Response Planning

#### Comprehensive Business Continuity Program Putting All the Pieces Together



### CONVERGE TECHNOLOGY SOLUTIONS

## Prepare Smarter, Not Harder

The Converge Enterprise Cloud Continuity Consulting Office is here to assist you with your Disaster Recovery and Business Continuity Planning needs. Our vastly experienced consulting team can help you develop, implement, and test your recovery strategy.

Explore the full potential of your organization's recovery capabilities with our Recovery Options Study. From Strategy and Plan Development to Plan Maintenance and Management, you can depend on our expertise to enhance your overall ability to recover in the event of a disaster.