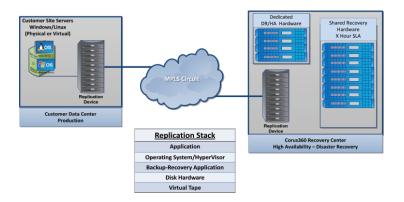

## **Flexible Replication and Recovery**

Our flexible replication management offerings enable our clients to leverage their existing resources or to utilize our expertise. We strive to make our solutions as accommodating as possible without ripping and replacing. Our flexible recovery options include:

- Customized recovery hardware with SLA's to meet your RTO's
- UCS Blade Chassis on-site to facilitate most VM requirements
- Individualized services to meet your recovery needs

## **Cost Savings**

Converge Enterprise Cloud Disaster Recovery-as-a-Service drives down operational costs, eliminating the need to store, maintain, and transport tapes. DRaaS allows clients to use disk-to-disk replication to ensure optimal efficiency and security of their data.