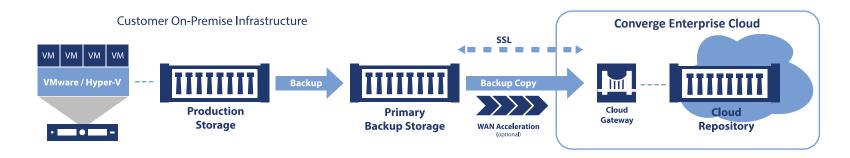

## By utilizing Veeam's Backup and Replication Availability Suite v10 with many new features, our Converge Enterprise Cloud can provide you:

- Reduced cost by leveraging your existing Veeam licensing
- SSL based end-to-end encryption security, eliminating slow, VPN Tunnel-based security
- Incremental backups and optional WAN acceleration to help support large data volumes
- Fully integrated backup repository with easy-to-use restoral functions and capabilities

- Ease of use just pick your storage requirements and storage target
- No infrastructure expenses and additional licensing requirements to support Veeam Cloud Connect
- Optional recovery infrastructure available for complete DR solution